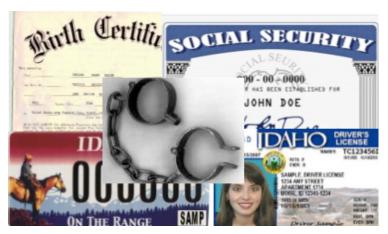

#### Presumed Corporate citizen in Servitude

Presumption that you are a citizen of the UNITED STATES OF AMERICA CORPORATION AND STATE OF IDAHO CORPORATION. So then you do have a duty to SERVITUDE and all the chains that are represented such as Motor Vehicle TAXES, Property TAXES, and other STATE TAXES and FEDERAL TAXES which are part of the DISTRICT OF COLUMBIA'S statues and regulations for Servitude! While working in CORPORATE CAPACITY in TOWNS, CITIES and STATES continue to control the true Citizens of the Republic, you go down the path of destruction until you say no to the presumption that you are a CORPORATION which is identified on your Computer Generated Birth Certificate, Social Security Card, Drivers License, Property Roll, Motor Vehicle Registration, Business Registration, Marriage License, Licenses in all areas of Government, Building Permits. Car Titles and more! SO DO YOU CONTINUE DOWN THE PATH OF DESTRUCTION? Make a change and claim your standing TODAY by proclaiming your rights, privileges and immunities by signing and recording the 9th Amendment Proclamation, unless you like the way things are with government today and enjoy SERVITUDE.